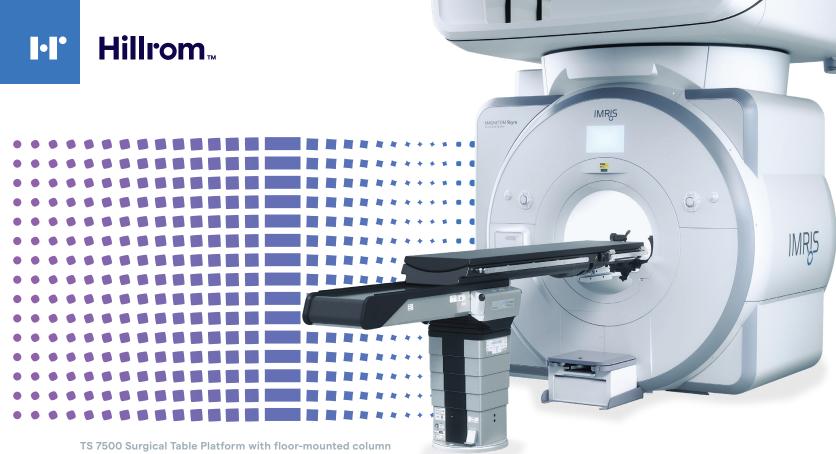

### SPECIALTY OR TABLETOP FOR NEUROSURGERY WITH TS 7500 OR TABLE

#### **Enhanced Workflow for IMRIS Surgical Theatre**

Support complex neurosurgery with Hillrom's MR Neuro OR Tabletop.

- Optimal surgical site access due to individual two-segmented tabletop.
- Anatomical adjusted head positioning with special head fixation devices.
- Ideal intraoperative imaging access due to lean design.
- Enhanced flexibility with interchangeable tabletops and the TS 7500 Surgical Table Platform.

LIMITLESS FLEXIBILITY TS 7500 MR Neuro OR Table and IMRIS<sup>®</sup> iMRI System offer various positioning options.

**GENERAL TO SPECIALTY** Transform your OR to accommodate multiple specialties with one single column for the TS 7500 OR Table and a wide range of tabletops.