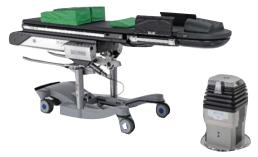

# MR NEURO OR TABLETOP FOR IMRIS® SURGICAL THEATRE

### SPECIALTY OR TABLETOP FOR NEUROSURGERY WITH TS 7500 OR TABLE

#### **Enhanced Workflow for IMRIS Surgical Theatre**

Support complex neurosurgery with Hillrom's MR Neuro OR Tabletop.

- Optimal surgical site access due to individual two-segmented tabletop.
- Anatomical adjusted head positioning with special head fixation devices.
- Ideal intraoperative imaging access due to lean design.
- Enhanced flexibility with interchangeable tabletops and the TS 7500 Surgical Table Platform.