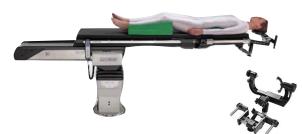

APPLICATION: NEUROSURGERY

OPTIMAL INTRAOPERATIVE ACCESS Adaptable Head Fixation Devices (HFD) 100/200 by IMRIS for flexible head positioning.

**CUSTOMIZED WORKFLOW** Enhance patient safety and increase workflow with scanning position memorization.

#### **TECHNICAL DETAILS**

| Material no.                          | # 2064888                                     |
|---------------------------------------|-----------------------------------------------|
| Dimensions (L x W)                    | 95" x 20.3" - 21.3" (2412 mm x 515 mm 540 mm) |
| Height Range                          | 29.8" - 51.5" (758 mm - 1308 mm)              |
| X-ray area                            | Head Support                                  |
| Longitudinal slide                    | 18.6" (472 mm)                                |
| Trendelenburg / reverse Trendelenburg | ± 45°                                         |
| Tilt                                  | ± 30°                                         |
| Maximum patient weight                | 397 lbs (180 kg)                              |