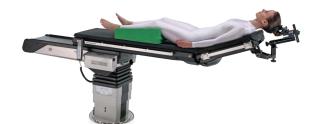

#### **Enhanced Workflow for IMRIS Surgical Theatre**

Support complex neurosurgery with Hillrom's MR Neuro OR Tabletop.

- Optimal surgical site access due to individual two-segmented tabletop.
- Anatomical adjusted head positioning with special head fixation devices.
- Ideal intraoperative imaging access due to lean design.
- Enhanced flexibility with interchangeable tabletops and the TS 7500 Surgical Table Platform.

APPLICATION: NEUROSURGERY

OPTIMAL INTRAOPERATIVE ACCESS Adaptable Head Fixation Devices (HFD) 100/200 by IMRIS for flexible head positioning.

**CUSTOMIZED WORKFLOW** Enhance patient safety and increase workflow with scanning position memorization.